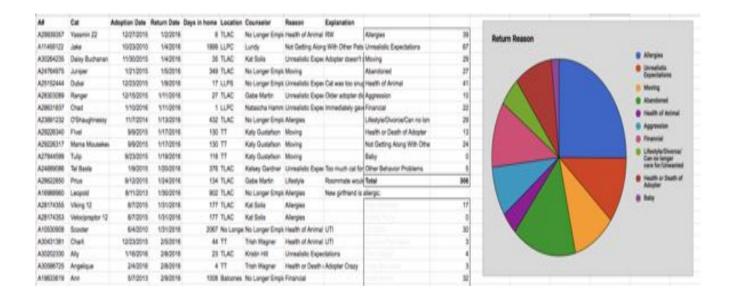

Data illustrated within this document is historic and only to be used as an example. Data includes the cat's basic information; days in home which can indicate when it may be most helpful for an adoption follow-up team to reach out offering support; and the reason why the cat was returned so you can spot trends that may be occurring within your organization and so that your adoption counseling can be more effective in real-world situations that are most likely to occur and not spend so much time counseling on issues which are not prevalent.